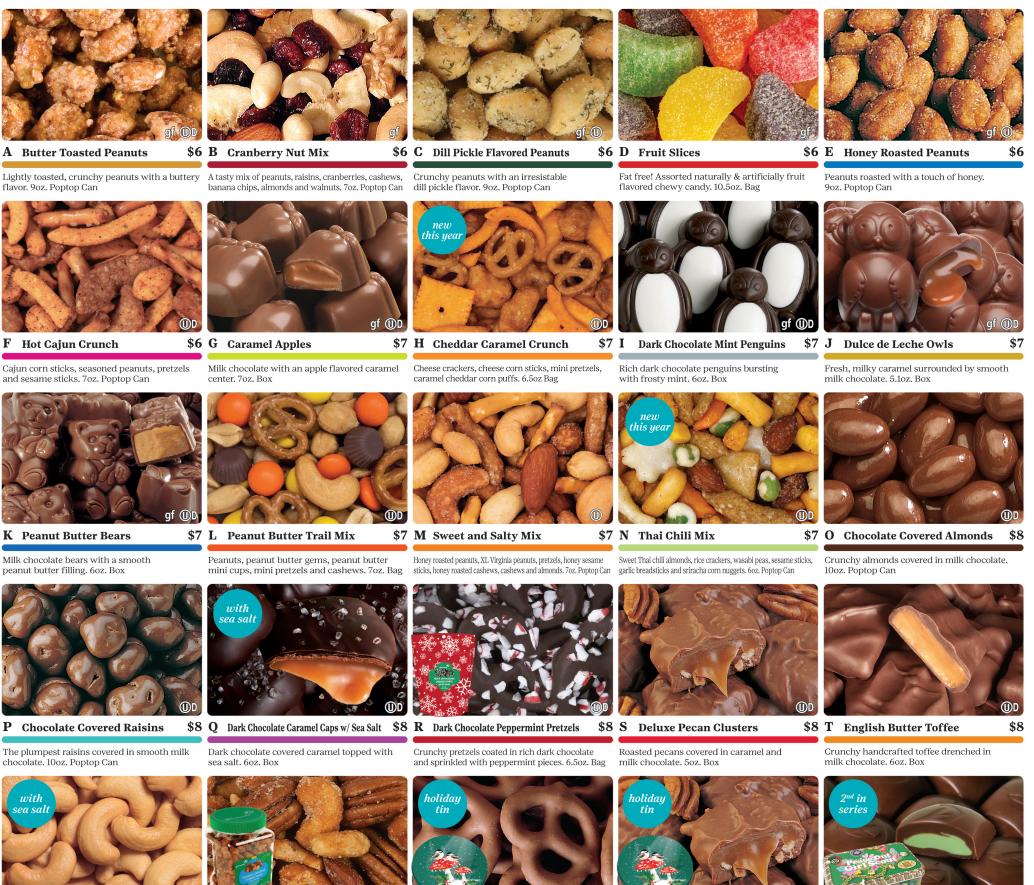

U Whole Cashews

A classic favorite roasted and salted with sea salt. 8oz. Poptop Can

\$9 V Honey Roasted Mixed Nuts Cashews, almonds, peanuts and pecans with a touch of honey. 16oz. Jar

A favorite sweet and salty snack. Crunchy pretzels

QR code

here.

Roasted pecans covered in caramel and milk covered in smooth milk chocolate. 6.5oz. Holiday Tin chocolate. Perfect for gift giving! 8oz. Tin

filled center. 6oz. Tin

Creamy milk chocolate with a refreshing mint

(UD

\$12